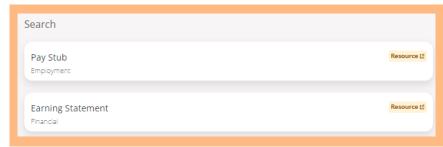

## ACCESS EARNINGS STATEMENT

- LOG INTO EMPLOYEE SELF SERVICE AT MY.OREGONSTATE.EDU
- CHOOSE "EMPLOYEE DASHBOARD"
- SEARCH FOR "PAY STUB OR EARNING STATEMENT"

 CHOOSE THE YEAR OF THE EARNINGS YOU WANT TO ACCESS