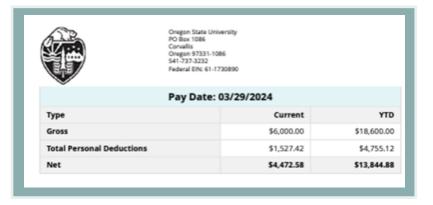

Pay Year:

2024

CLICK THE "PAY DATE" FOR THE PAY PERIOD TO SEE THE DETAILS

Pay Date: 03/29/2024 Pay Period: 03/01/2024 to 03/31/2024

You can view the pay details

or click the "Printer Friendly" button to open a printable version.