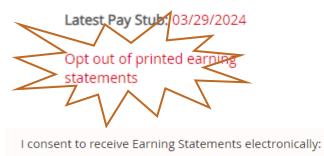

## OPTING IN OR OUT OF A PRINTED **EARNING STATEMENT**

- LOG INTO EMPLOYEE SELF SERVICE AT MY.OREGONSTATE.EDU
- CHOOSE "EMPLOYEE DASHBOARD"
- **SEARCH FOR "PAY STUB"**

UNDER PAY INFORMATION SELECT "OPT OUT OF PRINTED EARNING STATEMENTS"

Pay Information

Yes

- Submit
- CHOOSE YES OR NO IN THE RADIO BUTTONS
- **CLICK "SUBMIT"**