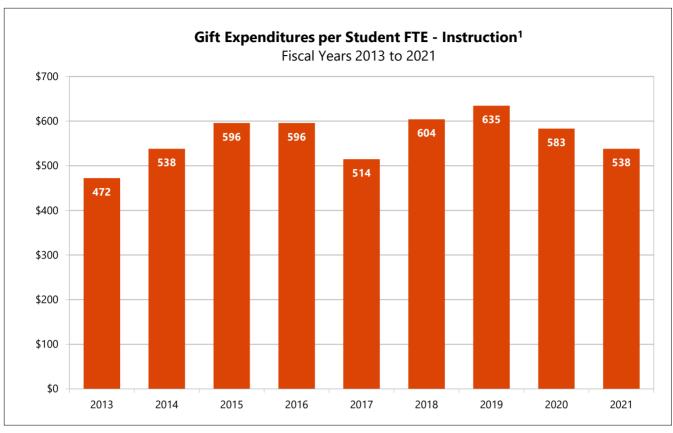

#### PREPARED BY

Office of Budget & Resource Planning 204 Kerr Administration Building Corvallis, OR 97331

P: 541-737-4121

**Oregon State University**Education & General Fund Budget Fiscal Year 2022

| Table of Contents                                                     | I  |
|-----------------------------------------------------------------------|----|
| Introduction                                                          | i  |
| Section 1: Budget Summary                                             |    |
| FY2021 Revenue Detail (final)                                         | 1  |
| FY2022 Revenue Detail (final)                                         | 2  |
| FY2022 Budget Allocation Comparison to FY2021                         | 3  |
| Distribution of Centrally Administered Funds, FY2021 & FY2022         | 4  |
| FY2022 Targeted Funding to Units                                      |    |
| FY2022 Initial Budget                                                 | 5  |
| FY2022 General Resources Budget                                       | 6  |
| FY2022 Budgeted Operations by Unit                                    | 7  |
| Section 2: Trends & Analyses                                          |    |
| Education and General (E&G) Funds Revenue Sources, FY2022 & FY2021    | 8  |
| Total Student FTE Enrollment                                          | 9  |
| Student FTE by Student Level-Undergraduate & Graduate                 | 9  |
| Education & General Fund State Appropriations                         | 10 |
| Net Tuition Revenue                                                   | 10 |
| Contribution Ratios for State Appropriations, Tuition & Other Revenue | 11 |
| Tuition Revenue by Type                                               | 12 |
| Tuition Waivers & Graduate Fee Remissions                             | 12 |
| Revenue Sources per Student FTE                                       | 13 |
| State Appropriation per Student FTE                                   | 14 |
| Net Tuition per Student FTE                                           | 14 |
| Tuition Waivers/Graduate Fee Remissions per Student FTE               | 14 |
| Select Gift Fund Expenditures                                         | 15 |
| Gift Expenditures per Student FTE – Instruction                       | 16 |
| Gift Expenditures per Student FTE – Scholarships                      | 16 |
| Education and General F&A Rate Recovery                               | 17 |
| Trend in Sponsored Program Revenues                                   | 18 |
| Effective Indirect Cost Recovery Rate on Sponsored Research           | 18 |
| Research Awards Received                                              | 18 |
| Operating Fund Balance                                                | 19 |
| Fund Balance as Percentage of Revenue                                 | 19 |
| Education and General Fund Balances by Unit                           | 20 |
| Other Fund Balances                                                   | 21 |