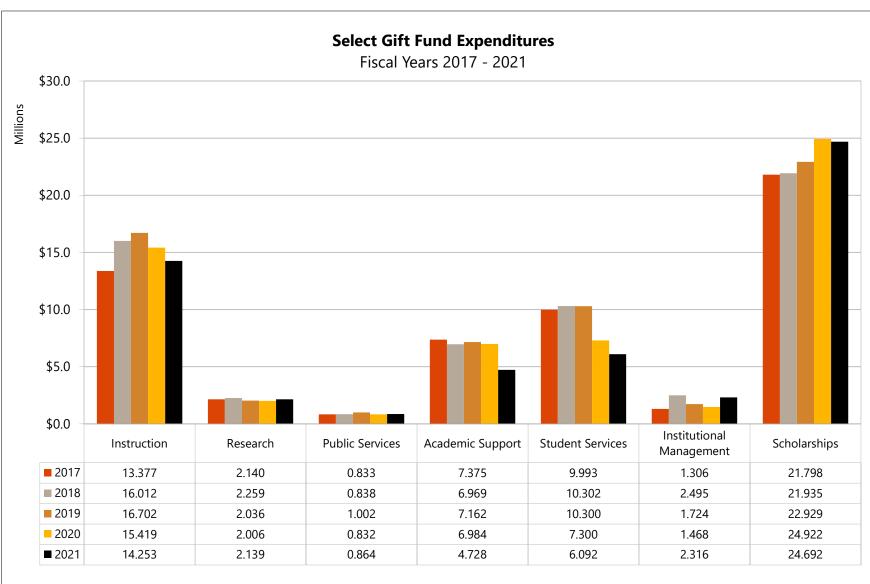

#### PREPARED BY

Office of Budget & Resource Planning 204 Kerr Administration Building Corvallis, OR 97331

P: 541-737-4121

**Oregon State University**Education & General Fund Budget Fiscal Year 2022

| Table of Contents                                                     | I  |
|-----------------------------------------------------------------------|----|
| Introduction                                                          | i  |
| Section 1: Budget Summary                                             |    |
| FY2021 Revenue Detail (final)                                         | 1  |
| FY2022 Revenue Detail (final)                                         | 2  |
| FY2022 Budget Allocation Comparison to FY2021                         | 3  |
| Distribution of Centrally Administered Funds, FY2021 & FY2022         | 4  |
| FY2022 Targeted Funding to Units                                      |    |
| FY2022 Initial Budget                                                 | 5  |
| FY2022 General Resources Budget                                       | 6  |
| FY2022 Budgeted Operations by Unit                                    | 7  |
| Section 2: Trends & Analyses                                          |    |
| Education and General (E&G) Funds Revenue Sources, FY2022 & FY2021    | 8  |
| Total Student FTE Enrollment                                          | 9  |
| Student FTE by Student Level-Undergraduate & Graduate                 | 9  |
| Education & General Fund State Appropriations                         | 10 |
| Net Tuition Revenue                                                   | 10 |
| Contribution Ratios for State Appropriations, Tuition & Other Revenue | 11 |
| Tuition Revenue by Type                                               | 12 |
| Tuition Waivers & Graduate Fee Remissions                             | 12 |
| Revenue Sources per Student FTE                                       | 13 |
| State Appropriation per Student FTE                                   | 14 |
| Net Tuition per Student FTE                                           | 14 |
| Tuition Waivers/Graduate Fee Remissions per Student FTE               | 14 |
| Select Gift Fund Expenditures                                         | 15 |
| Gift Expenditures per Student FTE – Instruction                       | 16 |
| Gift Expenditures per Student FTE – Scholarships                      | 16 |
| Education and General F&A Rate Recovery                               | 17 |
| Trend in Sponsored Program Revenues                                   | 18 |
| Effective Indirect Cost Recovery Rate on Sponsored Research           | 18 |
| Research Awards Received                                              | 18 |
| Operating Fund Balance                                                | 19 |
| Fund Balance as Percentage of Revenue                                 | 19 |
| Education and General Fund Balances by Unit                           | 20 |
| Other Fund Balances                                                   | 21 |