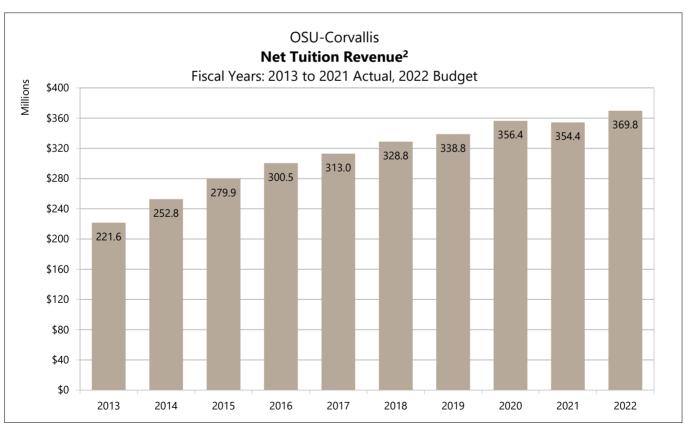

=             | =               | 77,716,508     | =              | =             |              | 5,961,225      | 91,614,233       | 9%          |
| Institutional Management                      | 85,699,997                | 806,503                  | 242,263               | (3,404,322)   | 1,567,475       | =              | 88,410,000     | 3,792,947     | =            | 74,059,158     | 251,174,021      | 34%         |
| TOTAL                                         | \$ 616,387,855            | \$ 20,706,051            | \$ 49,904,957         | \$ 74,613,190 | \$ 10,910,727   | \$ 218,400,420 | \$ 157,247,915 | \$ 20,511,538 | \$ 4,935,616 | \$ 433,006,818 | \$ 1,606,625,087 | 38%         |



#### **Education and General Funds Revenue Sources**

Fiscal Years 2021 & 2022















<sup>&</sup>lt;sup>1</sup> Excludes the Statewide Public Services data.

<sup>&</sup>lt;sup>2</sup> Net Tuition Revenue is gross tuition net of tuition waivers and graduate fee remissions.



























Note: Excludes physical plant data.







<sup>&</sup>lt;sup>1</sup> All instructional expenditures in OSU gift funds.

<sup>&</sup>lt;sup>2</sup> All scholarship expenditures in OSU gift funds.



#### OSU-Corvallis

# Education and General F&A Rate Recovery

Fiscal Years: 2013 to 2021 Actual, 2022 Budget



In fiscal years 2009, 2010 & 2011, \$4 million was advanced to Building Use Credit funds from central reserves. This funding was fully recovered in FY2015.







|                                                                              | Research Awards Received |