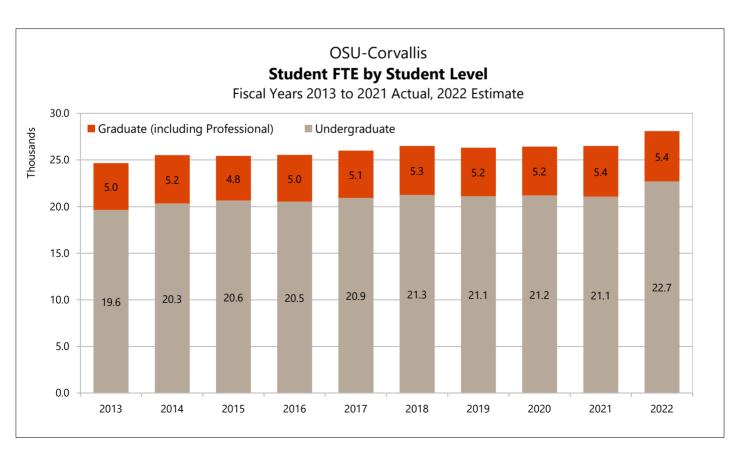

There was uncertainty about the budget for FY2022 as circumstances coming out of the pandemic were so unusual. The proposed budget assumes state funding at the level proposed by the co-chairs' budget, enrollment growth in Ecampus of 10%, continued growth at OSU-Cascades, enrollment declines in resident undergraduates in Corvallis of 1.3% and of non-resident undergraduates of 4.4%, and flat enrollment in graduate and professional programs.