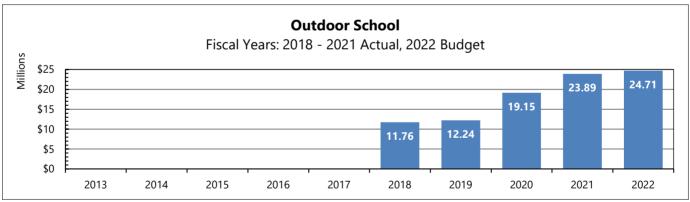

# **FY2022 Budget Allocation Comparison**

| (thousands of dollars)                          |                | FY2022 Initial Budget  |                       |                       |        |  |  |  |  |
|-------------------------------------------------|----------------|------------------------|-----------------------|-----------------------|--------|--|--|--|--|
|                                                 | FY2021         | Dedicated              | General               | FY2022                |        |  |  |  |  |
|                                                 | Initial Budget | <b>Purpose Funds</b>   | <b>Purpose Funds</b>  | <b>Initial Budget</b> | % Chg  |  |  |  |  |
| Centrally Administered Funds                    |                |                        |                       |                       |        |  |  |  |  |
| Pools and Reserves                              | \$ 5,990       | \$ 14,580              | \$ (1,729)            | \$ 12,851             | 114.5% |  |  |  |  |
| Agencies Outside OSU E&G Budget                 | 32,214         | 17,851                 | 22,944                | 40,794                | 26.6%  |  |  |  |  |
| Distributions to Academic Units                 | 11,442         | 1,998                  | 12,937                | 14,936                | 30.5%  |  |  |  |  |
| Institutional Operations                        | 13,000         | 12,000                 | -                     | 12,000                | -7.7%  |  |  |  |  |
| Centrally Administered Funds Total              | 62,646         | 46,429                 | 34,152                | 80,581                | 28.6%  |  |  |  |  |
| Direct Instruction and Research Delivery        |                |                        | •                     | •                     |        |  |  |  |  |
| Agricultural Sciences                           | 24,797         | 4,175                  | 21,034                | 25,209                | 1.7%   |  |  |  |  |
| Business                                        | 25,684         | 3,284                  | 22,687                | 25,971                | 1.1%   |  |  |  |  |
| Engineering                                     | 66,445         | 20,628                 | 48,727                | 69,355                | 4.4%   |  |  |  |  |
| Forestry                                        | 8,545          | 3,464                  | 5,470                 | 8,934                 | 4.6%   |  |  |  |  |
| Public Health & Human Sciences                  | 19,933         | 1,687                  | 17,851                | 19,538                | -2.0%  |  |  |  |  |
| Education                                       | 6,266          | 151                    | 6,096                 | 6,247                 | -0.3%  |  |  |  |  |
| Liberal Arts                                    | 45,904         | 1,286                  | 45,089                | 46,375                | 1.0%   |  |  |  |  |
| Earth, Ocean & Atmospheric Sciences             | 15,766         | 4,428                  | 10,423                | 14,850                | -5.8%  |  |  |  |  |
| ·                                               |                |                        |                       |                       |        |  |  |  |  |
| Pharmacy                                        | 12,345         | 6,371                  | 5,915                 | 12,286                | -0.5%  |  |  |  |  |
| Science                                         | 43,172         | 2,068                  | 42,066                | 44,134                | 2.2%   |  |  |  |  |
| Veterinary Medicine                             | 25,726         | 18,504                 | 9,154                 | 27,657                | 7.5%   |  |  |  |  |
| University Honors College                       | 3,701          | 2,031                  | 1,862                 | 3,893                 | 5.2%   |  |  |  |  |
| Extended Campus                                 | 21,611         | 23,134                 | (185)                 |                       | 6.2%   |  |  |  |  |
| Research Equipment                              | 4,999          | 5,160                  | (41)                  |                       | 2.4%   |  |  |  |  |
| Global Affairs                                  | 652            | -                      | 663                   | 663                   | 1.7%   |  |  |  |  |
| Library                                         | 14,813         | 2,745                  | 12,270                | 15,015                | 1.4%   |  |  |  |  |
| Research Programs (Centers/Institutes)          | 11,462         | 3,167                  | 8,539                 | 11,706                | 2.1%   |  |  |  |  |
| Graduate School Interdisciplinary Programs      | 957            |                        | 863                   | 863                   | -9.9%  |  |  |  |  |
| Direct Instruction and Research Delivery Total  | 352,779        | 102,284                | 258,482               | 360,766               | 2.3%   |  |  |  |  |
| Service, Support, and Management:               |                |                        |                       |                       |        |  |  |  |  |
| Office of the President                         | 9,277          | -                      | 9,704                 | 9,704                 | 4.6%   |  |  |  |  |
| University Relations & Marketing                | 4,036          | 6                      | 4,112                 | 4,118                 | 2.0%   |  |  |  |  |
| Provost                                         | 1,171          | -                      | 1,192                 | 1,192                 | 1.8%   |  |  |  |  |
| Provost Pass-through                            | 9,482          | -                      | 9,663                 | 9,663                 | 1.9%   |  |  |  |  |
| Enrollment Management                           | 12,340         | 3,140                  | 9,964                 | 13,104                | 6.2%   |  |  |  |  |
| Academic Affairs                                | 4,421          | 884                    | 3,842                 | 4,726                 | 6.9%   |  |  |  |  |
| MSI                                             | 749            | 1                      | 757                   | 759                   | 1.2%   |  |  |  |  |
| Faculty Affairs                                 | 1,424          | -                      | 1,333                 | 1,333                 | -6.4%  |  |  |  |  |
| Information & Technology                        | 24,673         | 2,694                  | 23,812                | 26,505                | 7.4%   |  |  |  |  |
| Graduate School Administration                  | 4,488          | 1,356                  | 3,174                 | 4,530                 | 0.9%   |  |  |  |  |
| Extension & Engagement                          | 641            | _                      | 747                   | 747                   | 16.4%  |  |  |  |  |
| Research Administration                         | 7,761          | 3,440                  | 5,833                 | 9,273                 | 19.5%  |  |  |  |  |
| Student Affairs                                 | 12,947         | 1,239                  | 11,910                | 13,150                | 1.6%   |  |  |  |  |
| Finance and Administration                      | 42,469         | 4,028                  | 39,817                | 43,845                | 3.2%   |  |  |  |  |
| University Facilities Infrastructure Operations | 31,130         | 9,936                  | 22,455                | 32,392                | 4.1%   |  |  |  |  |
| Service, Support, and Management Total          | 167,010        | 26,725                 | 148,315               | 175,040               | 4.8%   |  |  |  |  |
| Total Budget                                    | \$ 582,435     | \$ 175,438             | \$ 440,950            | \$ 616,388            | 5.8%   |  |  |  |  |
| i otai buuget                                   | Ψ 302,733      | Ψ 175, <del>4</del> 30 | ¥ <del>11</del> 0,330 | Ψ 010,300             | J.U /0 |  |  |  |  |