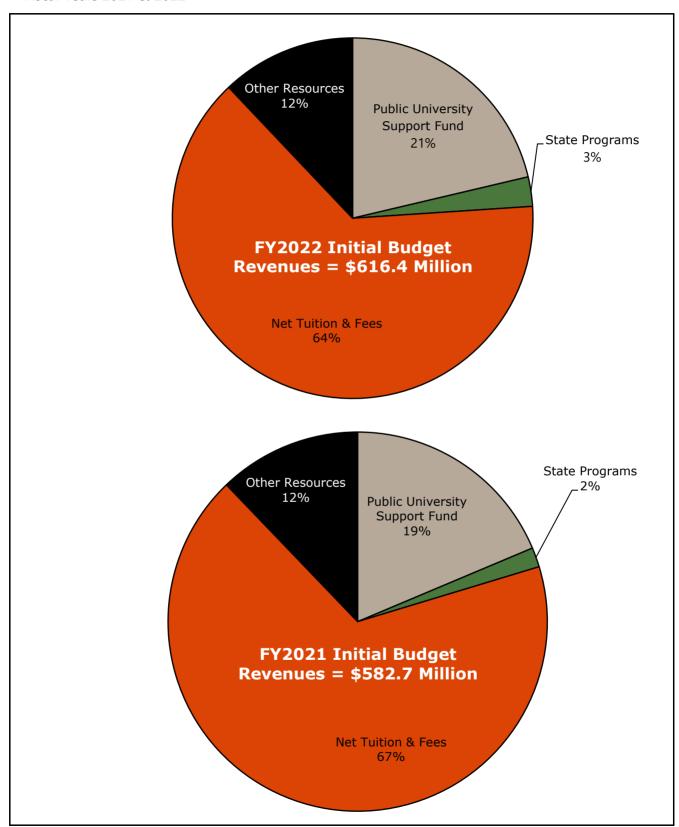

#### **Budget Summary**

OSU's Revenue Budget across all units for FY2022 is projected at \$1.44B, excluding Plant Funds. This is an increase of \$114M from FY2021; this increase includes about \$40M in the Educational & General (E&G) Funds, \$9M Self Supports, \$30M in Cascades & Statewide Public Services (SWPS) and \$35M in Restricted Funds.

There was uncertainty about the budget for FY2022 as circumstances coming out of the pandemic were so unusual. The proposed budget assumes state funding at the level proposed by the co-chairs' budget, enrollment growth in Ecampus of 10%, continued growth at OSU-Cascades, enrollment declines in resident undergraduates in Corvallis of 1.3% and of non-resident undergraduates of 4.4%, and flat enrollment in graduate and professional programs.