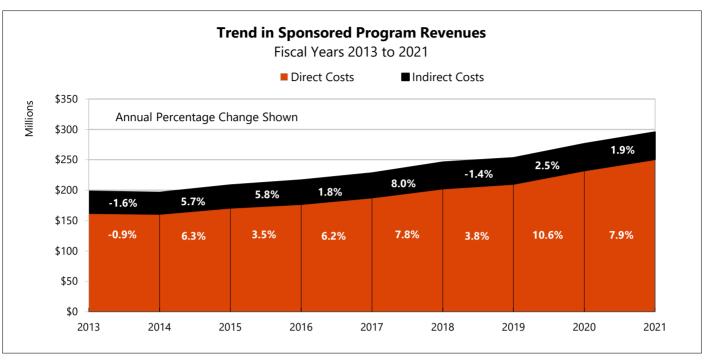

#### PREPARED BY

Office of Budget & Resource Planning 204 Kerr Administration Building Corvallis, OR 97331

P: 541-737-4121

**Oregon State University**Education & General Fund Budget Fiscal Year 2022

| Table of Contents                                                     | I  |
|-----------------------------------------------------------------------|----|
| Introduction                                                          | i  |
| Section 1: Budget Summary                                             |    |
| FY2021 Revenue Detail (final)                                         | 1  |
| FY2022 Revenue Detail (final)                                         | 2  |
| FY2022 Budget Allocation Comparison to FY2021                         | 3  |
| Distribution of Centrally Administered Funds, FY2021 & FY2022         | 4  |
| FY2022 Targeted Funding to Units                                      |    |
| FY2022 Initial Budget                                                 | 5  |
| FY2022 General Resources Budget                                       | 6  |
| FY2022 Budgeted Operations by Unit                                    | 7  |
| Section 2: Trends & Analyses                                          |    |
| Education and General (E&G) Funds Revenue Sources, FY2022 & FY2021    | 8  |
| Total Student FTE Enrollment                                          | 9  |
| Student FTE by Student Level-Undergraduate & Graduate                 | 9  |
| Education & General Fund State Appropriations                         | 10 |
| Net Tuition Revenue                                                   | 10 |
| Contribution Ratios for State Appropriations, Tuition & Other Revenue | 11 |
| Tuition Revenue by Type                                               | 12 |
| Tuition Waivers & Graduate Fee Remissions                             | 12 |
| Revenue Sources per Student FTE                                       | 13 |
| State Appropriation per Student FTE                                   | 14 |
| Net Tuition per Student FTE                                           | 14 |
| Tuition Waivers/Graduate Fee Remissions per Student FTE               | 14 |
| Select Gift Fund Expenditures                                         | 15 |
| Gift Expenditures per Student FTE – Instruction                       | 16 |
| Gift Expenditures per Student FTE – Scholarships                      | 16 |
| Education and General F&A Rate Recovery                               | 17 |
| Trend in Sponsored Program Revenues                                   | 18 |
| Effective Indirect Cost Recovery Rate on Sponsored Research           | 18 |
| Research Awards Received                                              | 18 |
| Operating Fund Balance                                                | 19 |
| Fund Balance as Percentage of Revenue                                 | 19 |
| Education and General Fund Balances by Unit                           | 20 |
| Other Fund Balances                                                   | 21 |