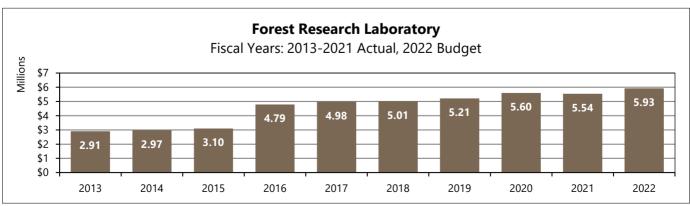

# **FY2022 Budget Allocation Comparison**

| (thousands of dollars)                          |                | FY2022 Initial Budget  |                       |                       |        |  |  |  |  |
|-------------------------------------------------|----------------|------------------------|-----------------------|-----------------------|--------|--|--|--|--|
|                                                 | FY2021         | Dedicated              | General               | FY2022                |        |  |  |  |  |
|                                                 | Initial Budget | <b>Purpose Funds</b>   | <b>Purpose Funds</b>  | <b>Initial Budget</b> | % Chg  |  |  |  |  |
| Centrally Administered Funds                    |                |                        |                       |                       |        |  |  |  |  |
| Pools and Reserves                              | \$ 5,990       | \$ 14,580              | \$ (1,729)            | \$ 12,851             | 114.5% |  |  |  |  |
| Agencies Outside OSU E&G Budget                 | 32,214         | 17,851                 | 22,944                | 40,794                | 26.6%  |  |  |  |  |
| Distributions to Academic Units                 | 11,442         | 1,998                  | 12,937                | 14,936                | 30.5%  |  |  |  |  |
| Institutional Operations                        | 13,000         | 12,000                 | -                     | 12,000                | -7.7%  |  |  |  |  |
| Centrally Administered Funds Total              | 62,646         | 46,429                 | 34,152                | 80,581                | 28.6%  |  |  |  |  |
| Direct Instruction and Research Delivery        |                |                        | •                     | •                     |        |  |  |  |  |
| Agricultural Sciences                           | 24,797         | 4,175                  | 21,034                | 25,209                | 1.7%   |  |  |  |  |
| Business                                        | 25,684         | 3,284                  | 22,687                | 25,971                | 1.1%   |  |  |  |  |
| Engineering                                     | 66,445         | 20,628                 | 48,727                | 69,355                | 4.4%   |  |  |  |  |
| Forestry                                        | 8,545          | 3,464                  | 5,470                 | 8,934                 | 4.6%   |  |  |  |  |
| Public Health & Human Sciences                  | 19,933         | 1,687                  | 17,851                | 19,538                | -2.0%  |  |  |  |  |
| Education                                       | 6,266          | 151                    | 6,096                 | 6,247                 | -0.3%  |  |  |  |  |
| Liberal Arts                                    | 45,904         | 1,286                  | 45,089                | 46,375                | 1.0%   |  |  |  |  |
| Earth, Ocean & Atmospheric Sciences             | 15,766         | 4,428                  | 10,423                | 14,850                | -5.8%  |  |  |  |  |
| ·                                               |                |                        |                       |                       |        |  |  |  |  |
| Pharmacy                                        | 12,345         | 6,371                  | 5,915                 | 12,286                | -0.5%  |  |  |  |  |
| Science                                         | 43,172         | 2,068                  | 42,066                | 44,134                | 2.2%   |  |  |  |  |
| Veterinary Medicine                             | 25,726         | 18,504                 | 9,154                 | 27,657                | 7.5%   |  |  |  |  |
| University Honors College                       | 3,701          | 2,031                  | 1,862                 | 3,893                 | 5.2%   |  |  |  |  |
| Extended Campus                                 | 21,611         | 23,134                 | (185)                 |                       | 6.2%   |  |  |  |  |
| Research Equipment                              | 4,999          | 5,160                  | (41)                  |                       | 2.4%   |  |  |  |  |
| Global Affairs                                  | 652            | -                      | 663                   | 663                   | 1.7%   |  |  |  |  |
| Library                                         | 14,813         | 2,745                  | 12,270                | 15,015                | 1.4%   |  |  |  |  |
| Research Programs (Centers/Institutes)          | 11,462         | 3,167                  | 8,539                 | 11,706                | 2.1%   |  |  |  |  |
| Graduate School Interdisciplinary Programs      | 957            |                        | 863                   | 863                   | -9.9%  |  |  |  |  |
| Direct Instruction and Research Delivery Total  | 352,779        | 102,284                | 258,482               | 360,766               | 2.3%   |  |  |  |  |
| Service, Support, and Management:               |                |                        |                       |                       |        |  |  |  |  |
| Office of the President                         | 9,277          | -                      | 9,704                 | 9,704                 | 4.6%   |  |  |  |  |
| University Relations & Marketing                | 4,036          | 6                      | 4,112                 | 4,118                 | 2.0%   |  |  |  |  |
| Provost                                         | 1,171          | -                      | 1,192                 | 1,192                 | 1.8%   |  |  |  |  |
| Provost Pass-through                            | 9,482          | -                      | 9,663                 | 9,663                 | 1.9%   |  |  |  |  |
| Enrollment Management                           | 12,340         | 3,140                  | 9,964                 | 13,104                | 6.2%   |  |  |  |  |
| Academic Affairs                                | 4,421          | 884                    | 3,842                 | 4,726                 | 6.9%   |  |  |  |  |
| MSI                                             | 749            | 1                      | 757                   | 759                   | 1.2%   |  |  |  |  |
| Faculty Affairs                                 | 1,424          | -                      | 1,333                 | 1,333                 | -6.4%  |  |  |  |  |
| Information & Technology                        | 24,673         | 2,694                  | 23,812                | 26,505                | 7.4%   |  |  |  |  |
| Graduate School Administration                  | 4,488          | 1,356                  | 3,174                 | 4,530                 | 0.9%   |  |  |  |  |
| Extension & Engagement                          | 641            | _                      | 747                   | 747                   | 16.4%  |  |  |  |  |
| Research Administration                         | 7,761          | 3,440                  | 5,833                 | 9,273                 | 19.5%  |  |  |  |  |
| Student Affairs                                 | 12,947         | 1,239                  | 11,910                | 13,150                | 1.6%   |  |  |  |  |
| Finance and Administration                      | 42,469         | 4,028                  | 39,817                | 43,845                | 3.2%   |  |  |  |  |
| University Facilities Infrastructure Operations | 31,130         | 9,936                  | 22,455                | 32,392                | 4.1%   |  |  |  |  |
| Service, Support, and Management Total          | 167,010        | 26,725                 | 148,315               | 175,040               | 4.8%   |  |  |  |  |
| Total Budget                                    | \$ 582,435     | \$ 175,438             | \$ 440,950            | \$ 616,388            | 5.8%   |  |  |  |  |
| i otai buuget                                   | Ψ 302,733      | Ψ 175, <del>4</del> 30 | ¥ <del>11</del> 0,330 | Ψ 010,300             | J.U /0 |  |  |  |  |