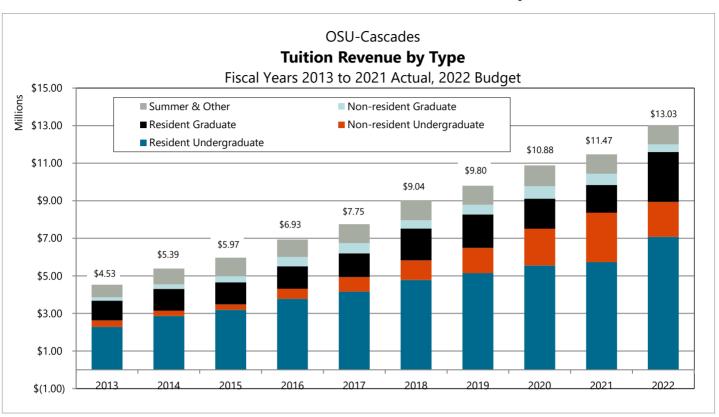

| 2,854,669   |    | 2,906,501    | 1.8%   |  |  |
| Marketing and Communications                   |     | 882,225     |    | 901,016      | 2.1%   |  |  |
| Facilities                                     |     | 956,103     |    | 1,120,846    | 17.2%  |  |  |
| Information Technology                         |     | 477,402     |    | 522,583      | 9.5%   |  |  |
| Service, Support, and Management Total         |     | 8,057,126   |    | 9,426,602    | 17.0%  |  |  |
| Distributable Budget and Targeted Programs     |     | 17,906,575  |    | 19,663,526   | 9.8%   |  |  |
| Total Budget                                   | \$  | 19,097,107  | \$ | 20,706,051   | 8.4%   |  |  |
| -                                              |     |             |    |              |        |  |  |















#### **Statewide Public Services**

Initial Budget Revenue Detail - Fiscal Years 2021 & 2022

|                            |              | Agricultural | Ex           | periment   |    |                   |    |            |                       |            |    |            |            | Forest R  | lese | earch      |
|----------------------------|--------------|--------------|--------------|------------|----|-------------------|----|------------|-----------------------|------------|----|------------|------------|-----------|------|------------|
|                            |              | Stations     |              |            |    | Extension Service |    |            | <b>Outdoor School</b> |            |    |            | Laboratory |           |      |