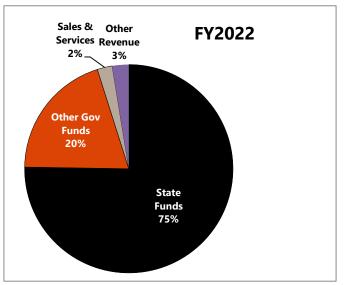

# **Section 3: OSU-Cascades**

| Oregon State University – Cascades                                   | 22 |
|----------------------------------------------------------------------|----|
| Revenue Budget, FY2022 & 2021                                        | 23 |
| FY2022 Budget Allocation Summary Comparison to FY2021                |    |
| Tuition Revenue by Type                                              | 25 |
| State Appropriation per Student FTE                                  | 25 |
| Net Tuition per Student FTE                                          |    |
| Total Student FTE Enrollment                                         | 26 |
| Section 4: Statewide Public Services                                 |    |
| Initial Budget Revenue Detail, FY2021 & FY2022                       | 27 |
| State Funding - Agricultural Experiment Station (AES)                | 28 |
| State Funding - Extension Service (ES)                               | 28 |
| State Funding - Outdoor School                                       | 28 |
| State Funding - Forest Research Laboratory (FRL)                     | 28 |
| Ratio: State Resource Expenditures to All Other Expenditures-Summary | 29 |
| Ratio: State Resource Expenditures to All Other Expenditures-AES     | 29 |
| Ratio: State Resource Expenditures to All Other Expenditures-ES      | 29 |
| Ratio: State Resource Expenditures to All Other Expenditures-FRL     | 29 |