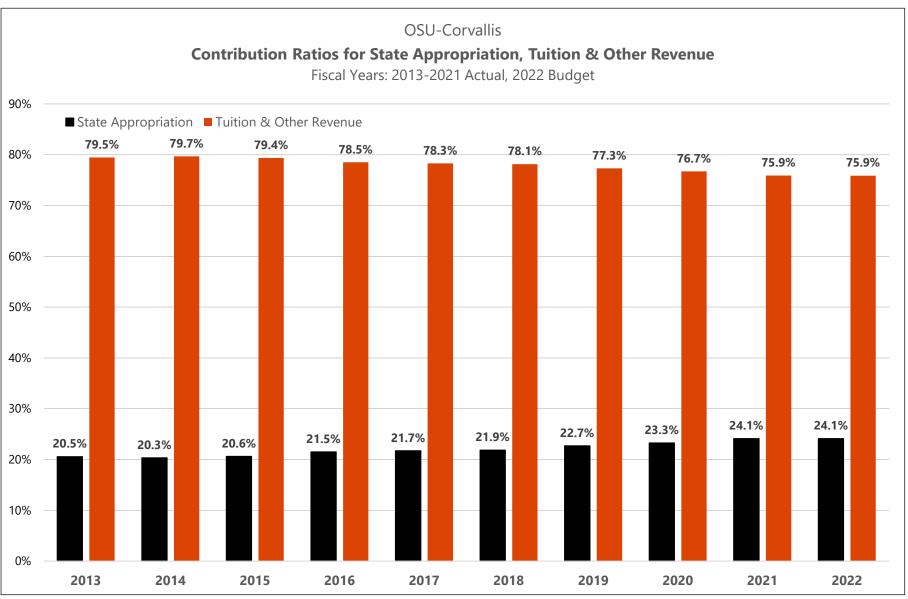

| 85,699,997                | 806,503                  | 242,263               | (3,404,322)   | 1,567,475       | =              | 88,410,000     | 3,792,947     | =            | 74,059,158     | 251,174,021      | 34%         |
| TOTAL                                         | \$ 616,387,855            | \$ 20,706,051            | \$ 49,904,957         | \$ 74,613,190 | \$ 10,910,727   | \$ 218,400,420 | \$ 157,247,915 | \$ 20,511,538 | \$ 4,935,616 | \$ 433,006,818 | \$ 1,606,625,087 | 38%         |



#### **Education and General Funds Revenue Sources**

Fiscal Years 2021 & 2022















<sup>&</sup>lt;sup>1</sup> Excludes the Statewide Public Services data.

<sup>&</sup>lt;sup>2</sup> Net Tuition Revenue is gross tuition net of tuition waivers and graduate fee remissions.



























Note: Excludes physical plant data.







<sup>&</sup>lt;sup>1</sup> All instructional expenditures in OSU gift funds.

<sup>&</sup>lt;sup>2</sup> All scholarship expenditures in OSU gift funds.



#### OSU-Corvallis

# Education and General F&A Rate Recovery

Fiscal Years: 2013 to 2021 Actual, 2022 Budget



In fiscal years 2009, 2010 & 2011, \$4 million was advanced to Building Use Credit funds from central reserves. This funding was fully recovered in FY2015.







|                                                                              | Research Awards Received |         |         |         |         |         |           |  |  |  |  |  |
|------------------------------------------------------------------------------|--------------------------|---------