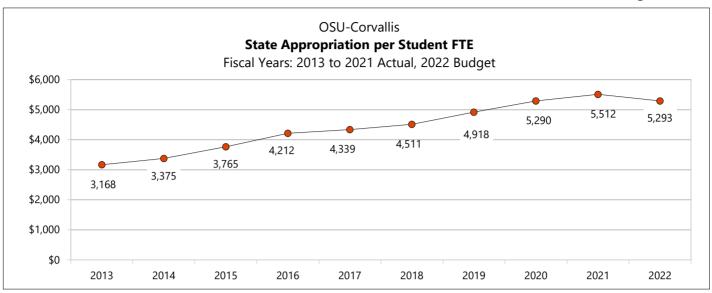

#### PREPARED BY

Office of Budget & Resource Planning 204 Kerr Administration Building Corvallis, OR 97331

P: 541-737-4121

**Oregon State University**Education & General Fund Budget Fiscal Year 2022

| Table of Contents                                                     | I  |
|-----------------------------------------------------------------------|----|
| Introduction                                                          | i  |
| Section 1: Budget Summary                                             |    |
| FY2021 Revenue Detail (final)                                         | 1  |
| FY2022 Revenue Detail (final)                                         | 2  |
| FY2022 Budget Allocation Comparison to FY2021                         | 3  |
| Distribution of Centrally Administered Funds, FY2021 & FY2022         | 4  |
| FY2022 Targeted Funding to Units                                      |    |
| FY2022 Initial Budget                                                 | 5  |
| FY2022 General Resources Budget                                       | 6  |
| FY2022 Budgeted Operations by Unit                                    | 7  |
| Section 2: Trends & Analyses                                          |    |
| Education and General (E&G) Funds Revenue Sources, FY2022 & FY2021    | 8  |
| Total Student FTE Enrollment                                          | 9  |
| Student FTE by Student Level-Undergraduate & Graduate                 | 9  |
| Education & General Fund State Appropriations                         | 10 |
| Net Tuition Revenue                                                   | 10 |
| Contribution Ratios for State Appropriations, Tuition & Other Revenue | 11 |
| Tuition Revenue by Type                                               | 12 |
| Tuition Waivers & Graduate Fee Remissions                             | 12 |
| Revenue Sources per Student FTE                                       | 13 |
| State Appropriation per Student FTE                                   | 14 |
| Net Tuition per Student FTE                                           | 14 |
| Tuition Waivers/Graduate Fee Remissions per Student FTE               | 14 |
| Select Gift Fund Expenditures                                         | 15 |
| Gift Expenditures per Student FTE – Instruction                       | 16 |
| Gift Expenditures per Student FTE – Scholarships                      | 16 |
| Education and General F&A Rate Recovery                               | 17 |
| Trend in Sponsored Program Revenues                                   | 18 |
| Effective Indirect Cost Recovery Rate on Sponsored Research           | 18 |
| Research Awards Received                                              | 18 |
| Operating Fund Balance                                                | 19 |
| Fund Balance as Percentage of Revenue                                 | 19 |
| Education and General Fund Balances by Unit                           | 20 |
| Other Fund Balances                                                   | 21 |