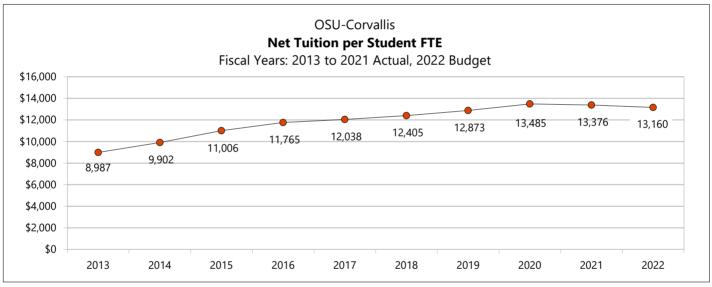

#### PREPARED BY

Office of Budget & Resource Planning 204 Kerr Administration Building Corvallis, OR 97331

P: 541-737-4121

**Oregon State University**Education & General Fund Budget Fiscal Year 2022

| Table of Contents                                                     | I  |
|-----------------------------------------------------------------------|----|
| Introduction                                                          | i  |
| Section 1: Budget Summary                                             |    |
| FY2021 Revenue Detail (final)                                         | 1  |
| FY2022 Revenue Detail (final)                                         | 2  |
| FY2022 Budget Allocation Comparison to FY2021                         | 3  |
| Distribution of Centrally Administered Funds, FY2021 & FY2022         | 4  |
| FY2022 Targeted Funding to Units                                      |    |
| FY2022 Initial Budget                                                 | 5  |
| FY2022 General Resources Budget                                       | 6  |
| FY2022 Budgeted Operations by Unit                                    | 7  |
| Section 2: Trends & Analyses                                          |    |
| Education and General (E&G) Funds Revenue Sources, FY2022 & FY2021    | 8  |
| Total Student FTE Enrollment                                          | 9  |
| Student FTE by Student Level-Undergraduate & Graduate                 | 9  |
| Education & General Fund State Appropriations                         | 10 |
| Net Tuition Revenue                                                   | 10 |
| Contribution Ratios for State Appropriations, Tuition & Other Revenue | 11 |
| Tuition Revenue by Type                                               | 12 |
| Tuition Waivers & Graduate Fee Remissions                             | 12 |
| Revenue Sources per Student FTE                                       | 13 |
| State Appropriation per Student FTE                                   | 14 |
| Net Tuition per Student FTE                                           | 14 |
| Tuition Waivers/Graduate Fee Remissions per Student FTE               | 14 |
| Select Gift Fund Expenditures                                         | 15 |
| Gift Expenditures per Student FTE – Instruction                       | 16 |
| Gift Expenditures per Student FTE – Scholarships                      | 16 |
| Education and General F&A Rate Recovery                               | 17 |
| Trend in Sponsored Program Revenues                                   | 18 |
| Effective Indirect Cost Recovery Rate on Sponsored Research           | 18 |
| Research Awards Received                                              | 18 |
| Operating Fund Balance                                                | 19 |
| Fund Balance as Percentage of Revenue                                 | 19 |
| Education and General Fund Balances by Unit                           | 20 |
| Other Fund Balances                                                   | 21 |