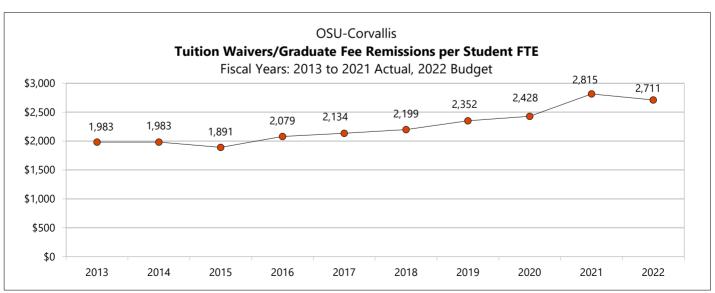

#### PREPARED BY

Office of Budget & Resource Planning 204 Kerr Administration Building Corvallis, OR 97331

P: 541-737-4121

**Oregon State University**Education & General Fund Budget Fiscal Year 2022

| Table of Contents                                                     | I  |
|-----------------------------------------------------------------------|----|
| Introduction                                                          | i  |
| Section 1: Budget Summary                                             |    |
| FY2021 Revenue Detail (final)                                         | 1  |
| FY2022 Revenue Detail (final)                                         | 2  |
| FY2022 Budget Allocation Comparison to FY2021                         | 3  |
| Distribution of Centrally Administered Funds, FY2021 & FY2022         | 4  |
| FY2022 Targeted Funding to Units                                      |    |
| FY2022 Initial Budget                                                 | 5  |
| FY2022 General Resources Budget                                       | 6  |
| FY2022 Budgeted Operations by Unit                                    | 7  |
| Section 2: Trends & Analyses                                          |    |
| Education and General (E&G) Funds Revenue Sources, FY2022 & FY2021    | 8  |
| Total Student FTE Enrollment                                          | 9  |
| Student FTE by Student Level-Undergraduate & Graduate                 | 9  |
| Education & General Fund State Appropriations                         | 10 |
| Net Tuition Revenue                                                   | 10 |
| Contribution Ratios for State Appropriations, Tuition & Other Revenue | 11 |
| Tuition Revenue by Type                                               | 12 |
| Tuition Waivers & Graduate Fee Remissions                             | 12 |
| Revenue Sources per Student FTE                                       | 13 |
| State Appropriation per Student FTE                                   | 14 |
| Net Tuition per Student FTE                                           | 14 |
| Tuition Waivers/Graduate Fee Remissions per Student FTE               | 14 |
| Select Gift Fund Expenditures                                         | 15 |
| Gift Expenditures per Student FTE – Instruction                       | 16 |
| Gift Expenditures per Student FTE – Scholarships                      | 16 |
| Education and General F&A Rate Recovery                               | 17 |
| Trend in Sponsored Program Revenues                                   | 18 |
| Effective Indirect Cost Recovery Rate on Sponsored Research           | 18 |
| Research Awards Received                                              | 18 |
| Operating Fund Balance                                                | 19 |
| Fund Balance as Percentage of Revenue                                 | 19 |
| Education and General Fund Balances by Unit                           | 20 |
| Other Fund Balances                                                   | 21 |