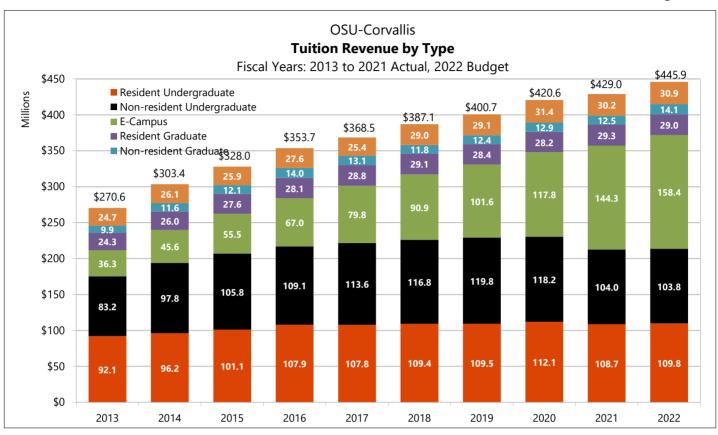

85,699,997                | 806,503                  | 242,263               | (3,404,322)   | 1,567,475       | =              | 88,410,000     | 3,792,947     | =            | 74,059,158     | 251,174,021      | 34%         |
| TOTAL                                         | \$ 616,387,855            | \$ 20,706,051            | \$ 49,904,957         | \$ 74,613,190 | \$ 10,910,727   | \$ 218,400,420 | \$ 157,247,915 | \$ 20,511,538 | \$ 4,935,616 | \$ 433,006,818 | \$ 1,606,625,087 | 38%         |



#### **Education and General Funds Revenue Sources**

Fiscal Years 2021 & 2022















<sup>&</sup>lt;sup>1</sup> Excludes the Statewide Public Services data.

<sup>&</sup>lt;sup>2</sup> Net Tuition Revenue is gross tuition net of tuition waivers and graduate fee remissions.



























Note: Excludes physical plant data.







<sup>&</sup>lt;sup>1</sup> All instructional expenditures in OSU gift funds.

<sup>&</sup>lt;sup>2</sup> All scholarship expenditures in OSU gift funds.



#### OSU-Corvallis

# Education and General F&A Rate Recovery

Fiscal Years: 2013 to 2021 Actual, 2022 Budget



In fiscal years 2009, 2010 & 2011, \$4 million was advanced to Building Use Credit funds from central reserves. This funding was fully recovered in FY2015.







|                                                                              | Research Awards Received |         |         |         |         |         |           |  |  |  |  |  |
|------------------------------------------------------------------------------|--------------------------|---------|---