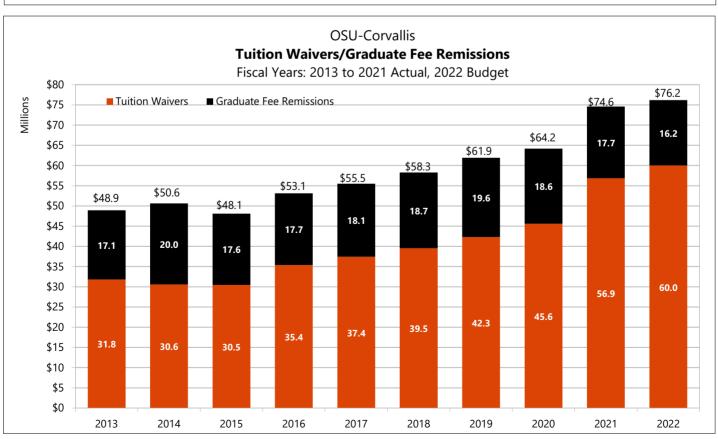

5,699,997                | 806,503                  | 242,263               | (3,404,322)   | 1,567,475       | =              | 88,410,000     | 3,792,947     | =            | 74,059,158     | 251,174,021      | 34%         |
| TOTAL                                         | \$ 616,387,855            | \$ 20,706,051            | \$ 49,904,957         | \$ 74,613,190 | \$ 10,910,727   | \$ 218,400,420 | \$ 157,247,915 | \$ 20,511,538 | \$ 4,935,616 | \$ 433,006,818 | \$ 1,606,625,087 | 38%         |



#### **Education and General Funds Revenue Sources**

Fiscal Years 2021 & 2022















<sup>&</sup>lt;sup>1</sup> Excludes the Statewide Public Services data.

<sup>&</sup>lt;sup>2</sup> Net Tuition Revenue is gross tuition net of tuition waivers and graduate fee remissions.



























Note: Excludes physical plant data.







<sup>&</sup>lt;sup>1</sup> All instructional expenditures in OSU gift funds.

<sup>&</sup>lt;sup>2</sup> All scholarship expenditures in OSU gift funds.



#### OSU-Corvallis

# Education and General F&A Rate Recovery

Fiscal Years: 2013 to 2021 Actual, 2022 Budget



In fiscal years 2009, 2010 & 2011, \$4 million was advanced to Building Use Credit funds from central reserves. This funding was fully recovered in FY2015.







|                                                                              | Research Awards Received |         |         |         |         |         |           |  |  |  |  |  |
|------------------------------------------------------------------------------|--------------------------|---------|-----