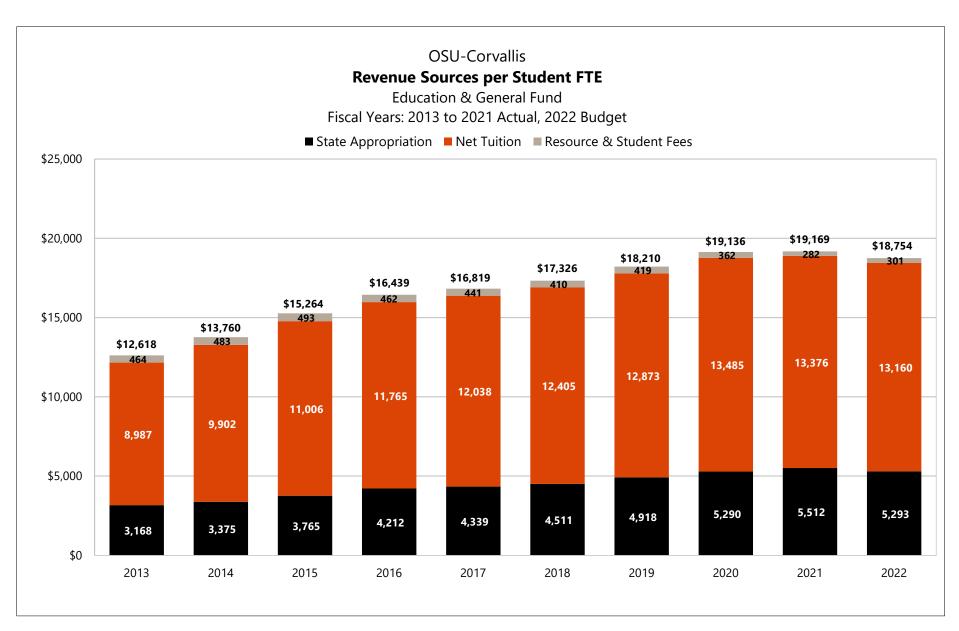

#### PREPARED BY

Office of Budget & Resource Planning 204 Kerr Administration Building Corvallis, OR 97331

P: 541-737-4121

**Oregon State University**Education & General Fund Budget Fiscal Year 2022

| Table of Contents                                                     | I  |
|-----------------------------------------------------------------------|----|
| Introduction                                                          | i  |
| Section 1: Budget Summary                                             |    |
| FY2021 Revenue Detail (final)                                         | 1  |
| FY2022 Revenue Detail (final)                                         | 2  |
| FY2022 Budget Allocation Comparison to FY2021                         | 3  |
| Distribution of Centrally Administered Funds, FY2021 & FY2022         | 4  |
| FY2022 Targeted Funding to Units                                      |    |
| FY2022 Initial Budget                                                 | 5  |
| FY2022 General Resources Budget                                       | 6  |
| FY2022 Budgeted Operations by Unit                                    | 7  |
| Section 2: Trends & Analyses                                          |    |
| Education and General (E&G) Funds Revenue Sources, FY2022 & FY2021    | 8  |
| Total Student FTE Enrollment                                          | 9  |
| Student FTE by Student Level-Undergraduate & Graduate                 | 9  |
| Education & General Fund State Appropriations                         | 10 |
| Net Tuition Revenue                                                   | 10 |
| Contribution Ratios for State Appropriations, Tuition & Other Revenue | 11 |
| Tuition Revenue by Type                                               | 12 |
| Tuition Waivers & Graduate Fee Remissions                             | 12 |
| Revenue Sources per Student FTE                                       | 13 |
| State Appropriation per Student FTE                                   | 14 |
| Net Tuition per Student FTE                                           | 14 |
| Tuition Waivers/Graduate Fee Remissions per Student FTE               | 14 |
| Select Gift Fund Expenditures                                         | 15 |
| Gift Expenditures per Student FTE – Instruction                       | 16 |
| Gift Expenditures per Student FTE – Scholarships                      | 16 |
| Education and General F&A Rate Recovery                               | 17 |
| Trend in Sponsored Program Revenues                                   | 18 |
| Effective Indirect Cost Recovery Rate on Sponsored Research           | 18 |
| Research Awards Received                                              | 18 |
| Operating Fund Balance                                                | 19 |
| Fund Balance as Percentage of Revenue                                 | 19 |
| Education and General Fund Balances by Unit                           | 20 |
| Other Fund Balances                                                   | 21 |