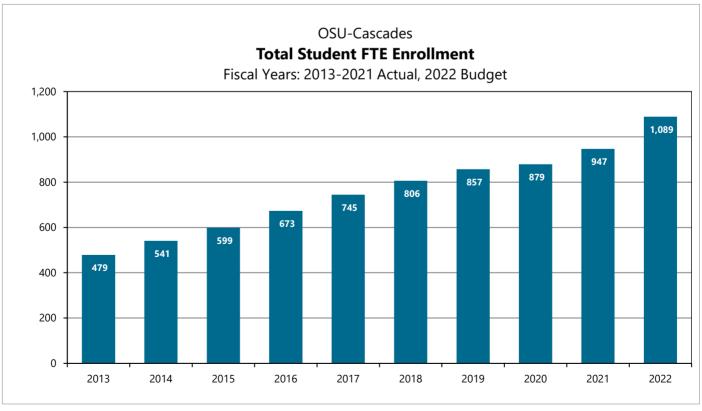

# **Section 3: OSU-Cascades**

| Oregon State University – Cascades                                   | 22 |
|----------------------------------------------------------------------|----|
| Revenue Budget, FY2022 & 2021                                        | 23 |
| FY2022 Budget Allocation Summary Comparison to FY2021                |    |
| Tuition Revenue by Type                                              | 25 |
| State Appropriation per Student FTE                                  | 25 |
| Net Tuition per Student FTE                                          |    |
| Total Student FTE Enrollment                                         | 26 |
| Section 4: Statewide Public Services                                 |    |
| Initial Budget Revenue Detail, FY2021 & FY2022                       | 27 |
| State Funding - Agricultural Experiment Station (AES)                | 28 |
| State Funding - Extension Service (ES)                               | 28 |
| State Funding - Outdoor School                                       | 28 |
| State Funding - Forest Research Laboratory (FRL)                     | 28 |
| Ratio: State Resource Expenditures to All Other Expenditures-Summary | 29 |
| Ratio: State Resource Expenditures to All Other Expenditures-AES     | 29 |
| Ratio: State Resource Expenditures to All Other Expenditures-ES      | 29 |
| Ratio: State Resource Expenditures to All Other Expenditures-FRL     | 29 |