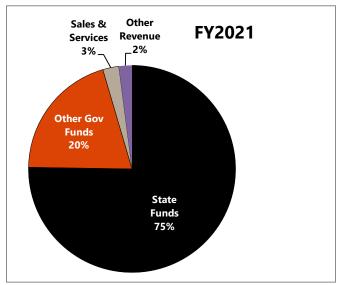

# **Section 3: OSU-Cascades**

| Oregon State University – Cascades                                   | 22 |
|----------------------------------------------------------------------|----|
| Revenue Budget, FY2022 & 2021                                        | 23 |
| FY2022 Budget Allocation Summary Comparison to FY2021                |    |
| Tuition Revenue by Type                                              | 25 |
| State Appropriation per Student FTE                                  | 25 |
| Net Tuition per Student FTE                                          |    |
| Total Student FTE Enrollment                                         | 26 |
| Section 4: Statewide Public Services                                 |    |
| Initial Budget Revenue Detail, FY2021 & FY2022                       | 27 |
| State Funding - Agricultural Experiment Station (AES)                | 28 |
| State Funding - Extension Service (ES)                               | 28 |
| State Funding - Outdoor School                                       | 28 |
| State Funding - Forest Research Laboratory (FRL)                     | 28 |
| Ratio: State Resource Expenditures to All Other Expenditures-Summary | 29 |
| Ratio: State Resource Expenditures to All Other Expenditures-AES     | 29 |
| Ratio: State Resource Expenditures to All Other Expenditures-ES      | 29 |
| Ratio: State Resource Expenditures to All Other Expenditures-FRL     | 29 |