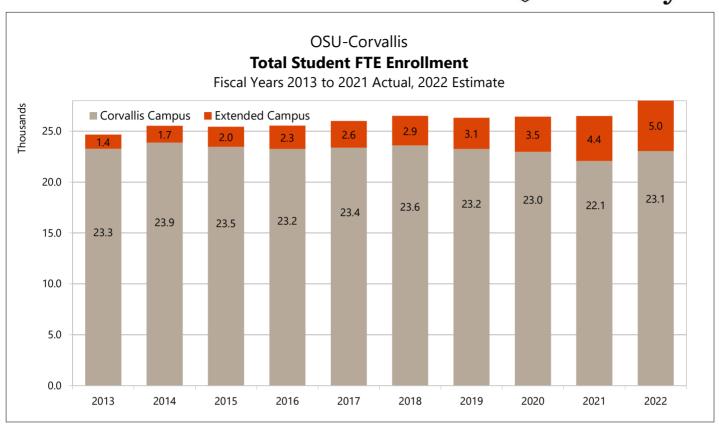

There was uncertainty about the budget for FY2022 as circumstances coming out of the pandemic were so unusual. The proposed budget assumes state funding at the level proposed by the co-chairs' budget, enrollment growth in Ecampus of 10%, continued growth at OSU-Cascades, enrollment declines in resident undergraduates in Corvallis of 1.3% and of non-resident undergraduates of 4.4%, and flat enrollment in graduate and professional programs.