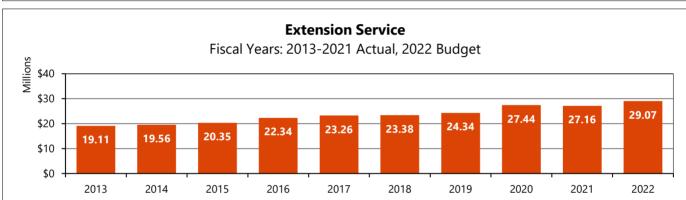

# **FY2022 Budget Allocation Comparison**

| (thousands of dollars)                          |                | FY2022 Initial Budget  |                       |                       |        |  |  |  |  |
|-------------------------------------------------|----------------|------------------------|-----------------------|-----------------------|--------|--|--|--|--|
|                                                 | FY2021         | Dedicated              | General               | FY2022                |        |  |  |  |  |
|                                                 | Initial Budget | <b>Purpose Funds</b>   | <b>Purpose Funds</b>  | <b>Initial Budget</b> | % Chg  |  |  |  |  |
| Centrally Administered Funds                    |                |                        |                       |                       |        |  |  |  |  |
| Pools and Reserves                              | \$ 5,990       | \$ 14,580              | \$ (1,729)            | \$ 12,851             | 114.5% |  |  |  |  |
| Agencies Outside OSU E&G Budget                 | 32,214         | 17,851                 | 22,944                | 40,794                | 26.6%  |  |  |  |  |
| Distributions to Academic Units                 | 11,442         | 1,998                  | 12,937                | 14,936                | 30.5%  |  |  |  |  |
| Institutional Operations                        | 13,000         | 12,000                 | -                     | 12,000                | -7.7%  |  |  |  |  |
| Centrally Administered Funds Total              | 62,646         | 46,429                 | 34,152                | 80,581                | 28.6%  |  |  |  |  |
| Direct Instruction and Research Delivery        |                |                        | •                     | •                     |        |  |  |  |  |
| Agricultural Sciences                           | 24,797         | 4,175                  | 21,034                | 25,209                | 1.7%   |  |  |  |  |
| Business                                        | 25,684         | 3,284                  | 22,687                | 25,971                | 1.1%   |  |  |  |  |
| Engineering                                     | 66,445         | 20,628                 | 48,727                | 69,355                | 4.4%   |  |  |  |  |
| Forestry                                        | 8,545          | 3,464                  | 5,470                 | 8,934                 | 4.6%   |  |  |  |  |
| Public Health & Human Sciences                  | 19,933         | 1,687                  | 17,851                | 19,538                | -2.0%  |  |  |  |  |
| Education                                       | 6,266          | 151                    | 6,096                 | 6,247                 | -0.3%  |  |  |  |  |
| Liberal Arts                                    | 45,904         | 1,286                  | 45,089                | 46,375                | 1.0%   |  |  |  |  |
| Earth, Ocean & Atmospheric Sciences             | 15,766         | 4,428                  | 10,423                | 14,850                | -5.8%  |  |  |  |  |
| ·                                               |                |                        |                       |                       |        |  |  |  |  |
| Pharmacy                                        | 12,345         | 6,371                  | 5,915                 | 12,286                | -0.5%  |  |  |  |  |
| Science                                         | 43,172         | 2,068                  | 42,066                | 44,134                | 2.2%   |  |  |  |  |
| Veterinary Medicine                             | 25,726         | 18,504                 | 9,154                 | 27,657                | 7.5%   |  |  |  |  |
| University Honors College                       | 3,701          | 2,031                  | 1,862                 | 3,893                 | 5.2%   |  |  |  |  |
| Extended Campus                                 | 21,611         | 23,134                 | (185)                 |                       | 6.2%   |  |  |  |  |
| Research Equipment                              | 4,999          | 5,160                  | (41)                  |                       | 2.4%   |  |  |  |  |
| Global Affairs                                  | 652            | -                      | 663                   | 663                   | 1.7%   |  |  |  |  |
| Library                                         | 14,813         | 2,745                  | 12,270                | 15,015                | 1.4%   |  |  |  |  |
| Research Programs (Centers/Institutes)          | 11,462         | 3,167                  | 8,539                 | 11,706                | 2.1%   |  |  |  |  |
| Graduate School Interdisciplinary Programs      | 957            |                        | 863                   | 863                   | -9.9%  |  |  |  |  |
| Direct Instruction and Research Delivery Total  | 352,779        | 102,284                | 258,482               | 360,766               | 2.3%   |  |  |  |  |
| Service, Support, and Management:               |                |                        |                       |                       |        |  |  |  |  |
| Office of the President                         | 9,277          | -                      | 9,704                 | 9,704                 | 4.6%   |  |  |  |  |
| University Relations & Marketing                | 4,036          | 6                      | 4,112                 | 4,118                 | 2.0%   |  |  |  |  |
| Provost                                         | 1,171          | -                      | 1,192                 | 1,192                 | 1.8%   |  |  |  |  |
| Provost Pass-through                            | 9,482          | -                      | 9,663                 | 9,663                 | 1.9%   |  |  |  |  |
| Enrollment Management                           | 12,340         | 3,140                  | 9,964                 | 13,104                | 6.2%   |  |  |  |  |
| Academic Affairs                                | 4,421          | 884                    | 3,842                 | 4,726                 | 6.9%   |  |  |  |  |
| MSI                                             | 749            | 1                      | 757                   | 759                   | 1.2%   |  |  |  |  |
| Faculty Affairs                                 | 1,424          | -                      | 1,333                 | 1,333                 | -6.4%  |  |  |  |  |
| Information & Technology                        | 24,673         | 2,694                  | 23,812                | 26,505                | 7.4%   |  |  |  |  |
| Graduate School Administration                  | 4,488          | 1,356                  | 3,174                 | 4,530                 | 0.9%   |  |  |  |  |
| Extension & Engagement                          | 641            | _                      | 747                   | 747                   | 16.4%  |  |  |  |  |
| Research Administration                         | 7,761          | 3,440                  | 5,833                 | 9,273                 | 19.5%  |  |  |  |  |
| Student Affairs                                 | 12,947         | 1,239                  | 11,910                | 13,150                | 1.6%   |  |  |  |  |
| Finance and Administration                      | 42,469         | 4,028                  | 39,817                | 43,845                | 3.2%   |  |  |  |  |
| University Facilities Infrastructure Operations | 31,130         | 9,936                  | 22,455                | 32,392                | 4.1%   |  |  |  |  |
| Service, Support, and Management Total          | 167,010        | 26,725                 | 148,315               | 175,040               | 4.8%   |  |  |  |  |
| Total Budget                                    | \$ 582,435     | \$ 175,438             | \$ 440,950            | \$ 616,388            | 5.8%   |  |  |  |  |
| i otai buuget                                   | Ψ 302,733      | Ψ 175, <del>4</del> 30 | ¥ <del>11</del> 0,330 | Ψ 010,300             | J.U /0 |  |  |  |  |