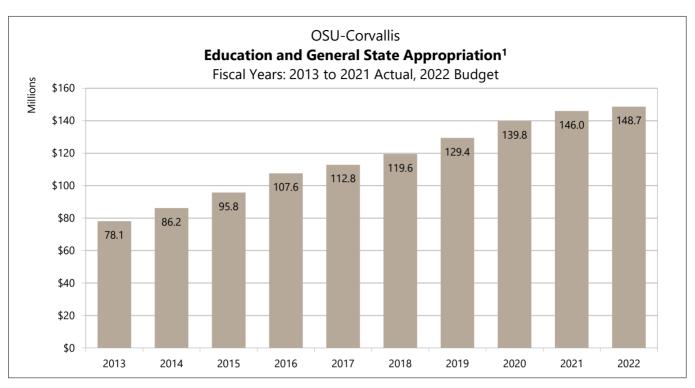

There was uncertainty about the budget for FY2022 as circumstances coming out of the pandemic were so unusual. The proposed budget assumes state funding at the level proposed by the co-chairs' budget, enrollment growth in Ecampus of 10%, continued growth at OSU-Cascades, enrollment declines in resident undergraduates in Corvallis of 1.3% and of non-resident undergraduates of 4.4%, and flat enrollment in graduate and professional programs.