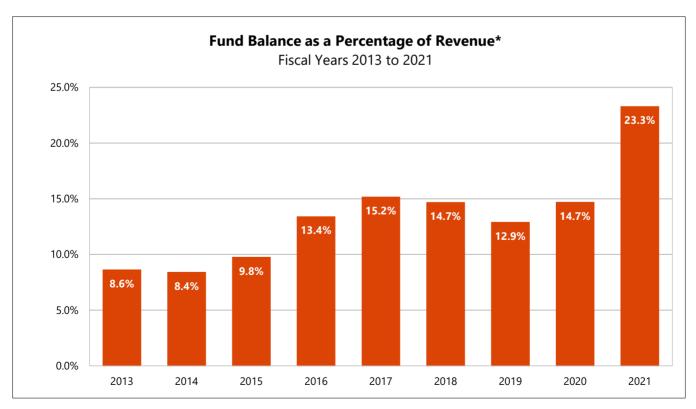

#### PREPARED BY

Office of Budget & Resource Planning 204 Kerr Administration Building Corvallis, OR 97331

P: 541-737-4121

**Oregon State University**Education & General Fund Budget Fiscal Year 2022

| Table of Contents                                                     | I  |
|-----------------------------------------------------------------------|----|
| Introduction                                                          | i  |
| Section 1: Budget Summary                                             |    |
| FY2021 Revenue Detail (final)                                         | 1  |
| FY2022 Revenue Detail (final)                                         | 2  |
| FY2022 Budget Allocation Comparison to FY2021                         | 3  |
| Distribution of Centrally Administered Funds, FY2021 & FY2022         | 4  |
| FY2022 Targeted Funding to Units                                      |    |
| FY2022 Initial Budget                                                 | 5  |
| FY2022 General Resources Budget                                       | 6  |
| FY2022 Budgeted Operations by Unit                                    | 7  |
| Section 2: Trends & Analyses                                          |    |
| Education and General (E&G) Funds Revenue Sources, FY2022 & FY2021    | 8  |
| Total Student FTE Enrollment                                          | 9  |
| Student FTE by Student Level-Undergraduate & Graduate                 | 9  |
| Education & General Fund State Appropriations                         | 10 |
| Net Tuition Revenue                                                   | 10 |
| Contribution Ratios for State Appropriations, Tuition & Other Revenue | 11 |
| Tuition Revenue by Type                                               | 12 |
| Tuition Waivers & Graduate Fee Remissions                             | 12 |
| Revenue Sources per Student FTE                                       | 13 |
| State Appropriation per Student FTE                                   | 14 |
| Net Tuition per Student FTE                                           | 14 |
| Tuition Waivers/Graduate Fee Remissions per Student FTE               | 14 |
| Select Gift Fund Expenditures                                         | 15 |
| Gift Expenditures per Student FTE – Instruction                       | 16 |
| Gift Expenditures per Student FTE – Scholarships                      | 16 |
| Education and General F&A Rate Recovery                               | 17 |
| Trend in Sponsored Program Revenues                                   | 18 |
| Effective Indirect Cost Recovery Rate on Sponsored Research           | 18 |
| Research Awards Received                                              | 18 |
| Operating Fund Balance                                                | 19 |
| Fund Balance as Percentage of Revenue                                 | 19 |
| Education and General Fund Balances by Unit                           | 20 |
| Other Fund Balances                                                   | 21 |