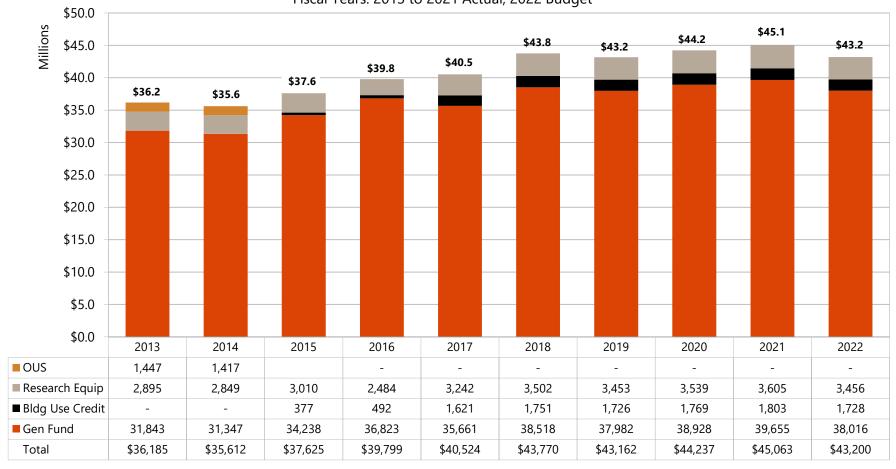

# SSCM Distribution:

|                   | All Universities        | 2018     | 2019     | 2020     | 2021     | 2022    |
|-------------------|-------------------------|----------|----------|----------|----------|---------|
| g<br>s            | Mission Differentiation | \$63.9M  | \$66.9M  | \$68.9M  | \$70.8M  | \$73M   |
| Funding<br>Levels | Activity-Based          | \$119.2M | \$123.6M | \$136.5M | \$142.4M | \$147M  |
| Fu                | Completions             | \$177.9M | \$185.4M | \$204.7M | \$213.6M | \$221M  |
|                   | Oregon State University | 2018     | 2019     | 2020     | 2021     | 2022    |
| β<br>S            | Mission Differentiation | \$14.1M  | \$14.7M  | \$15.1M  | \$15.5M  | \$14M   |
| Funding<br>Levels | Activity-Based          | \$39.1M  | \$41.3M  | \$45.8M  | \$47.9M  | \$51.5M |
| Fu                | Completions             | \$54.9M  | \$58.5M  | \$66.2M  | \$69.8M  | \$70.3M |
|                   | OSU - Cascades          | 2018     | 2019     | 2020     | 2021     | 2022    |
| טר<br>S           | Mission Differentiation | \$2.7M   | \$2.8M   | \$2.8M   | \$2.9M   | \$3.2M  |
| Funding<br>Levels | Activity-Based          | \$1.2M   | \$1.4M   | \$1.6M   | \$1.7M   | \$1.8M  |
| Fu                | Completions             | \$3.0M   | \$3.2M   | \$3.3M   | \$3.5M   | \$3.7M  |