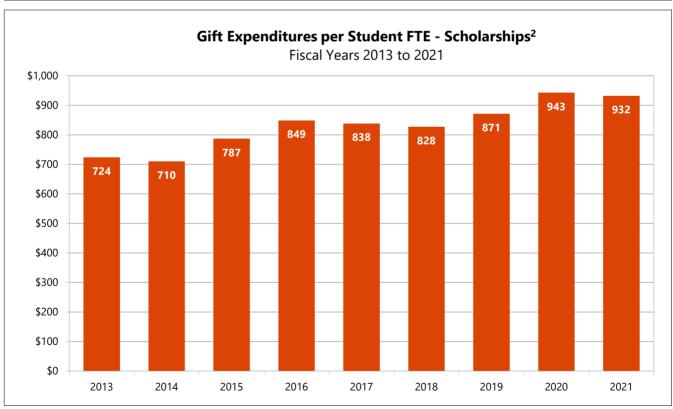

#### PREPARED BY

Office of Budget & Resource Planning 204 Kerr Administration Building Corvallis, OR 97331

P: 541-737-4121

**Oregon State University**Education & General Fund Budget Fiscal Year 2022

| Table of Contents                                                     | I  |
|-----------------------------------------------------------------------|----|
| Introduction                                                          | i  |
| Section 1: Budget Summary                                             |    |
| FY2021 Revenue Detail (final)                                         | 1  |
| FY2022 Revenue Detail (final)                                         | 2  |
| FY2022 Budget Allocation Comparison to FY2021                         | 3  |
| Distribution of Centrally Administered Funds, FY2021 & FY2022         | 4  |
| FY2022 Targeted Funding to Units                                      |    |
| FY2022 Initial Budget                                                 | 5  |
| FY2022 General Resources Budget                                       | 6  |
| FY2022 Budgeted Operations by Unit                                    | 7  |
| Section 2: Trends & Analyses                                          |    |
| Education and General (E&G) Funds Revenue Sources, FY2022 & FY2021    | 8  |
| Total Student FTE Enrollment                                          | 9  |
| Student FTE by Student Level-Undergraduate & Graduate                 | 9  |
| Education & General Fund State Appropriations                         | 10 |
| Net Tuition Revenue                                                   | 10 |
| Contribution Ratios for State Appropriations, Tuition & Other Revenue | 11 |
| Tuition Revenue by Type                                               | 12 |
| Tuition Waivers & Graduate Fee Remissions                             | 12 |
| Revenue Sources per Student FTE                                       | 13 |
| State Appropriation per Student FTE                                   | 14 |
| Net Tuition per Student FTE                                           | 14 |
| Tuition Waivers/Graduate Fee Remissions per Student FTE               | 14 |
| Select Gift Fund Expenditures                                         | 15 |
| Gift Expenditures per Student FTE – Instruction                       | 16 |
| Gift Expenditures per Student FTE – Scholarships                      | 16 |
| Education and General F&A Rate Recovery                               | 17 |
| Trend in Sponsored Program Revenues                                   | 18 |
| Effective Indirect Cost Recovery Rate on Sponsored Research           | 18 |
| Research Awards Received                                              | 18 |
| Operating Fund Balance                                                | 19 |
| Fund Balance as Percentage of Revenue                                 | 19 |
| Education and General Fund Balances by Unit                           | 20 |
| Other Fund Balances                                                   | 21 |