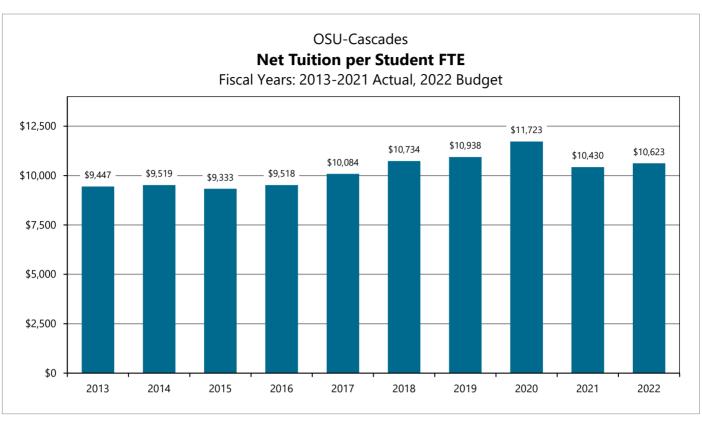

# **Section 3: OSU-Cascades**

| Oregon State University – Cascades                                   | 22 |
|----------------------------------------------------------------------|----|
| Revenue Budget, FY2022 & 2021                                        | 23 |
| FY2022 Budget Allocation Summary Comparison to FY2021                |    |
| Tuition Revenue by Type                                              | 25 |
| State Appropriation per Student FTE                                  | 25 |
| Net Tuition per Student FTE                                          |    |
| Total Student FTE Enrollment                                         | 26 |
| Section 4: Statewide Public Services                                 |    |
| Initial Budget Revenue Detail, FY2021 & FY2022                       | 27 |
| State Funding - Agricultural Experiment Station (AES)                | 28 |
| State Funding - Extension Service (ES)                               | 28 |
| State Funding - Outdoor School                                       | 28 |
| State Funding - Forest Research Laboratory (FRL)                     | 28 |
| Ratio: State Resource Expenditures to All Other Expenditures-Summary | 29 |
| Ratio: State Resource Expenditures to All Other Expenditures-AES     | 29 |
| Ratio: State Resource Expenditures to All Other Expenditures-ES      | 29 |
| Ratio: State Resource Expenditures to All Other Expenditures-FRL     | 29 |