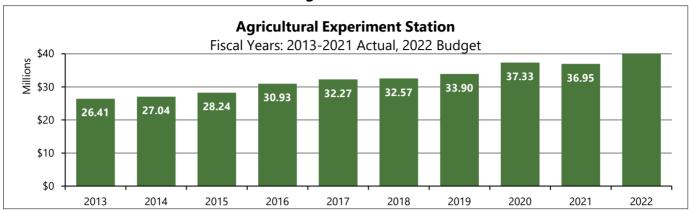

# **FY2022 Budget Allocation Comparison**

| (thousands of dollars)                          |                | FY2022 Initial Budget  |                       |                       |        |  |  |  |  |
|-------------------------------------------------|----------------|------------------------|-----------------------|-----------------------|--------|--|--|--|--|
|                                                 | FY2021         | Dedicated              | General               | FY2022                |        |  |  |  |  |
|                                                 | Initial Budget | <b>Purpose Funds</b>   | <b>Purpose Funds</b>  | <b>Initial Budget</b> | % Chg  |  |  |  |  |
| Centrally Administered Funds                    |                |                        |                       |                       |        |  |  |  |  |
| Pools and Reserves                              | \$ 5,990       | \$ 14,580              | \$ (1,729)            | \$ 12,851             | 114.5% |  |  |  |  |
| Agencies Outside OSU E&G Budget                 | 32,214         | 17,851                 | 22,944                | 40,794                | 26.6%  |  |  |  |  |
| Distributions to Academic Units                 | 11,442         | 1,998                  | 12,937                | 14,936                | 30.5%  |  |  |  |  |
| Institutional Operations                        | 13,000         | 12,000                 | -                     | 12,000                | -7.7%  |  |  |  |  |
| Centrally Administered Funds Total              | 62,646         | 46,429                 | 34,152                | 80,581                | 28.6%  |  |  |  |  |
| Direct Instruction and Research Delivery        |                |                        | •                     | •                     |        |  |  |  |  |
| Agricultural Sciences                           | 24,797         | 4,175                  | 21,034                | 25,209                | 1.7%   |  |  |  |  |
| Business                                        | 25,684         | 3,284                  | 22,687                | 25,971                | 1.1%   |  |  |  |  |
| Engineering                                     | 66,445         | 20,628                 | 48,727                | 69,355                | 4.4%   |  |  |  |  |
| Forestry                                        | 8,545          | 3,464                  | 5,470                 | 8,934                 | 4.6%   |  |  |  |  |
| Public Health & Human Sciences                  | 19,933         | 1,687                  | 17,851                | 19,538                | -2.0%  |  |  |  |  |
| Education                                       | 6,266          | 151                    | 6,096                 | 6,247                 | -0.3%  |  |  |  |  |
| Liberal Arts                                    | 45,904         | 1,286                  | 45,089                | 46,375                | 1.0%   |  |  |  |  |
| Earth, Ocean & Atmospheric Sciences             | 15,766         | 4,428                  | 10,423                | 14,850                | -5.8%  |  |  |  |  |
| ·                                               |                |                        |                       |                       |        |  |  |  |  |
| Pharmacy                                        | 12,345         | 6,371                  | 5,915                 | 12,286                | -0.5%  |  |  |  |  |
| Science                                         | 43,172         | 2,068                  | 42,066                | 44,134                | 2.2%   |  |  |  |  |
| Veterinary Medicine                             | 25,726         | 18,504                 | 9,154                 | 27,657                | 7.5%   |  |  |  |  |
| University Honors College                       | 3,701          | 2,031                  | 1,862                 | 3,893                 | 5.2%   |  |  |  |  |
| Extended Campus                                 | 21,611         | 23,134                 | (185)                 |                       | 6.2%   |  |  |  |  |
| Research Equipment                              | 4,999          | 5,160                  | (41)                  |                       | 2.4%   |  |  |  |  |
| Global Affairs                                  | 652            | -                      | 663                   | 663                   | 1.7%   |  |  |  |  |
| Library                                         | 14,813         | 2,745                  | 12,270                | 15,015                | 1.4%   |  |  |  |  |
| Research Programs (Centers/Institutes)          | 11,462         | 3,167                  | 8,539                 | 11,706                | 2.1%   |  |  |  |  |
| Graduate School Interdisciplinary Programs      | 957            |                        | 863                   | 863                   | -9.9%  |  |  |  |  |
| Direct Instruction and Research Delivery Total  | 352,779        | 102,284                | 258,482               | 360,766               | 2.3%   |  |  |  |  |
| Service, Support, and Management:               |                |                        |                       |                       |        |  |  |  |  |
| Office of the President                         | 9,277          | -                      | 9,704                 | 9,704                 | 4.6%   |  |  |  |  |
| University Relations & Marketing                | 4,036          | 6                      | 4,112                 | 4,118                 | 2.0%   |  |  |  |  |
| Provost                                         | 1,171          | -                      | 1,192                 | 1,192                 | 1.8%   |  |  |  |  |
| Provost Pass-through                            | 9,482          | -                      | 9,663                 | 9,663                 | 1.9%   |  |  |  |  |
| Enrollment Management                           | 12,340         | 3,140                  | 9,964                 | 13,104                | 6.2%   |  |  |  |  |
| Academic Affairs                                | 4,421          | 884                    | 3,842                 | 4,726                 | 6.9%   |  |  |  |  |
| MSI                                             | 749            | 1                      | 757                   | 759                   | 1.2%   |  |  |  |  |
| Faculty Affairs                                 | 1,424          | -                      | 1,333                 | 1,333                 | -6.4%  |  |  |  |  |
| Information & Technology                        | 24,673         | 2,694                  | 23,812                | 26,505                | 7.4%   |  |  |  |  |
| Graduate School Administration                  | 4,488          | 1,356                  | 3,174                 | 4,530                 | 0.9%   |  |  |  |  |
| Extension & Engagement                          | 641            | _                      | 747                   | 747                   | 16.4%  |  |  |  |  |
| Research Administration                         | 7,761          | 3,440                  | 5,833                 | 9,273                 | 19.5%  |  |  |  |  |
| Student Affairs                                 | 12,947         | 1,239                  | 11,910                | 13,150                | 1.6%   |  |  |  |  |
| Finance and Administration                      | 42,469         | 4,028                  | 39,817                | 43,845                | 3.2%   |  |  |  |  |
| University Facilities Infrastructure Operations | 31,130         | 9,936                  | 22,455                | 32,392                | 4.1%   |  |  |  |  |
| Service, Support, and Management Total          | 167,010        | 26,725                 | 148,315               | 175,040               | 4.8%   |  |  |  |  |
| Total Budget                                    | \$ 582,435     | \$ 175,438             | \$ 440,950            | \$ 616,388            | 5.8%   |  |  |  |  |
| i otai buuget                                   | Ψ 302,733      | Ψ 175, <del>4</del> 30 | ¥ <del>11</del> 0,330 | Ψ 010,300             | J.U /0 |  |  |  |  |