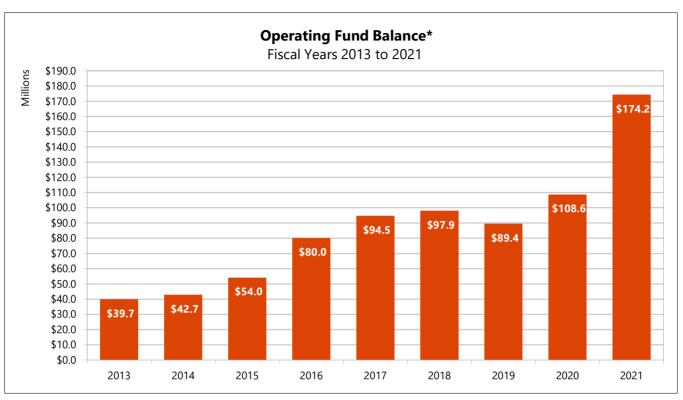

#### PREPARED BY

Office of Budget & Resource Planning 204 Kerr Administration Building Corvallis, OR 97331

P: 541-737-4121

**Oregon State University**Education & General Fund Budget Fiscal Year 2022

| Table of Contents                                                     | I  |
|-----------------------------------------------------------------------|----|
| Introduction                                                          | i  |
| Section 1: Budget Summary                                             |    |
| FY2021 Revenue Detail (final)                                         | 1  |
| FY2022 Revenue Detail (final)                                         | 2  |
| FY2022 Budget Allocation Comparison to FY2021                         | 3  |
| Distribution of Centrally Administered Funds, FY2021 & FY2022         | 4  |
| FY2022 Targeted Funding to Units                                      |    |
| FY2022 Initial Budget                                                 | 5  |
| FY2022 General Resources Budget                                       | 6  |
| FY2022 Budgeted Operations by Unit                                    | 7  |
| Section 2: Trends & Analyses                                          |    |
| Education and General (E&G) Funds Revenue Sources, FY2022 & FY2021    | 8  |
| Total Student FTE Enrollment                                          | 9  |
| Student FTE by Student Level-Undergraduate & Graduate                 | 9  |
| Education & General Fund State Appropriations                         | 10 |
| Net Tuition Revenue                                                   | 10 |
| Contribution Ratios for State Appropriations, Tuition & Other Revenue | 11 |
| Tuition Revenue by Type                                               | 12 |
| Tuition Waivers & Graduate Fee Remissions                             | 12 |
| Revenue Sources per Student FTE                                       | 13 |
| State Appropriation per Student FTE                                   | 14 |
| Net Tuition per Student FTE                                           | 14 |
| Tuition Waivers/Graduate Fee Remissions per Student FTE               | 14 |
| Select Gift Fund Expenditures                                         | 15 |
| Gift Expenditures per Student FTE – Instruction                       | 16 |
| Gift Expenditures per Student FTE – Scholarships                      | 16 |
| Education and General F&A Rate Recovery                               | 17 |
| Trend in Sponsored Program Revenues                                   | 18 |
| Effective Indirect Cost Recovery Rate on Sponsored Research           | 18 |
| Research Awards Received                                              | 18 |
| Operating Fund Balance                                                | 19 |
| Fund Balance as Percentage of Revenue                                 | 19 |
| Education and General Fund Balances by Unit                           | 20 |
| Other Fund Balances                                                   | 21 |