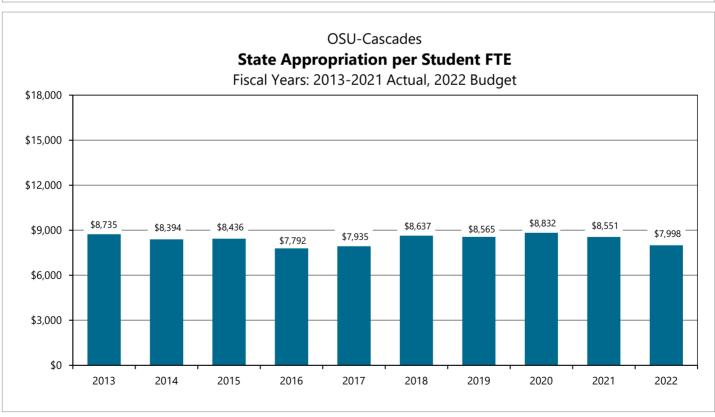

| 2,854,669   |    | 2,906,501    | 1.8%   |  |  |
| Marketing and Communications                   |     | 882,225     |    | 901,016      | 2.1%   |  |  |
| Facilities                                     |     | 956,103     |    | 1,120,846    | 17.2%  |  |  |
| Information Technology                         |     | 477,402     |    | 522,583      | 9.5%   |  |  |
| Service, Support, and Management Total         |     | 8,057,126   |    | 9,426,602    | 17.0%  |  |  |
| Distributable Budget and Targeted Programs     |     | 17,906,575  |    | 19,663,526   | 9.8%   |  |  |
| Total Budget                                   | \$  | 19,097,107  | \$ | 20,706,051   | 8.4%   |  |  |
| -                                              |     |             |    |              |        |  |  |















#### **Statewide Public Services**

Initial Budget Revenue Detail - Fiscal Years 2021 & 2022

|                            |              | Agricultural | Ex           | periment   |    |                   |    |            |                       |            |    |            |            | Forest R  | lese | earch      |
|----------------------------|--------------|--------------|--------------|------------|----|-------------------|----|------------|-----------------------|------------|----|------------|------------|-----------|------|------------|
|                            |              | Stations     |              |            |    | Extension Service |    |            | <b>Outdoor School</b> |            |    |            | Laboratory |           |      |            |