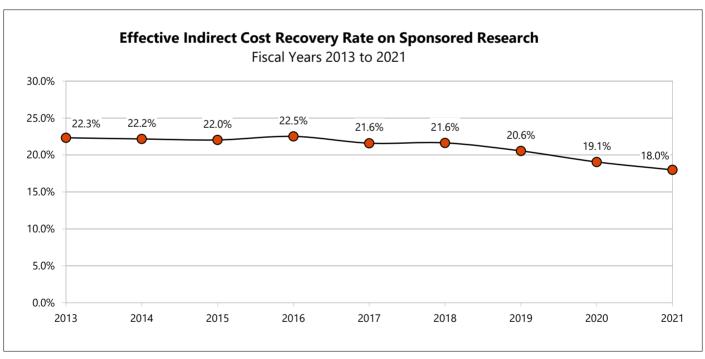

#### PREPARED BY

Office of Budget & Resource Planning 204 Kerr Administration Building Corvallis, OR 97331

P: 541-737-4121

**Oregon State University**Education & General Fund Budget Fiscal Year 2022

| Table of Contents                                                     | I  |
|-----------------------------------------------------------------------|----|
| Introduction                                                          | i  |
| Section 1: Budget Summary                                             |    |
| FY2021 Revenue Detail (final)                                         | 1  |
| FY2022 Revenue Detail (final)                                         | 2  |
| FY2022 Budget Allocation Comparison to FY2021                         | 3  |
| Distribution of Centrally Administered Funds, FY2021 & FY2022         | 4  |
| FY2022 Targeted Funding to Units                                      |    |
| FY2022 Initial Budget                                                 | 5  |
| FY2022 General Resources Budget                                       | 6  |
| FY2022 Budgeted Operations by Unit                                    | 7  |
| Section 2: Trends & Analyses                                          |    |
| Education and General (E&G) Funds Revenue Sources, FY2022 & FY2021    | 8  |
| Total Student FTE Enrollment                                          | 9  |
| Student FTE by Student Level-Undergraduate & Graduate                 | 9  |
| Education & General Fund State Appropriations                         | 10 |
| Net Tuition Revenue                                                   | 10 |
| Contribution Ratios for State Appropriations, Tuition & Other Revenue | 11 |
| Tuition Revenue by Type                                               | 12 |
| Tuition Waivers & Graduate Fee Remissions                             | 12 |
| Revenue Sources per Student FTE                                       | 13 |
| State Appropriation per Student FTE                                   | 14 |
| Net Tuition per Student FTE                                           | 14 |
| Tuition Waivers/Graduate Fee Remissions per Student FTE               | 14 |
| Select Gift Fund Expenditures                                         | 15 |
| Gift Expenditures per Student FTE – Instruction                       | 16 |
| Gift Expenditures per Student FTE – Scholarships                      | 16 |
| Education and General F&A Rate Recovery                               | 17 |
| Trend in Sponsored Program Revenues                                   | 18 |
| Effective Indirect Cost Recovery Rate on Sponsored Research           | 18 |
| Research Awards Received                                              | 18 |
| Operating Fund Balance                                                | 19 |
| Fund Balance as Percentage of Revenue                                 | 19 |
| Education and General Fund Balances by Unit                           | 20 |
| Other Fund Balances                                                   | 21 |