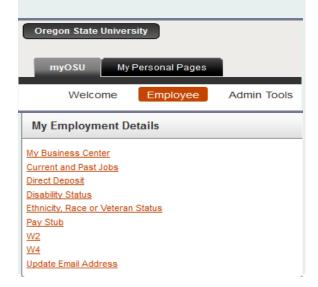

## Set Up or Edit your Direct Deposit Online

Step one: Navigate to myosu.oregonstate.edu

Step two: Login using your ONID username and ONID password.

Your ONID username can be your ONID login, your OSU ID number, or your social security number. Your password is initially set up as your date of birth (MMDDYY)

Step three: Select Employee.

Then navigate to My Employment Details.





## Opt Out: Stop receiving a Printed Payroll Statement

You must be signed up for direct deposit to opt out of receiving a paper copy of your earnings statement.

Step one: Navigate to myosu.oregonstate.edu

Step two: Login using following the directions for Accessing your Earnings Statement online.

Step three: Select Direct Deposit.

Step four: Select Employee

Statements



Selection Criteria

My Choice
I consent to receive Earning Statements electronically:

Step Seven: Check the *My Choice box* and *Submit*.



## **AABC Payroll**

Oregon State University AABC SEC, Suite 350 2251 SW Jefferson Way Corvallis OR 97331

Phone: 5541-737-7770 Fax: 541-737-3114