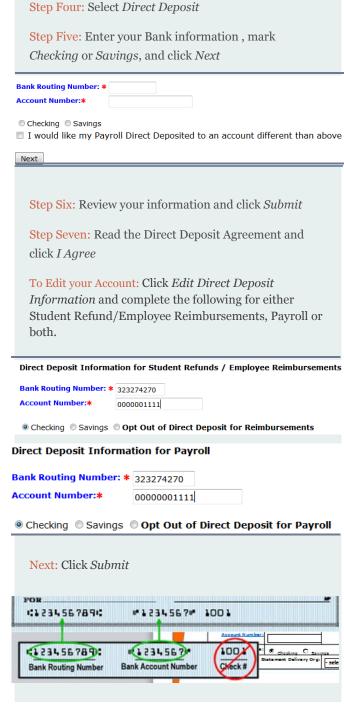

Step two: Login using following the directions for Accessing your Earnings Statement online.

Step three: Select Direct Deposit.

Step four: Select Employee

Statements

Selection Criteria

My Choice
I consent to receive Earning Statements electronically: