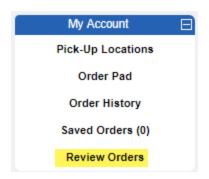

# Navigating to your Order History within the Punchout Site:

On the right hand tool bar under the My Account section, click on Order History and Review Orders.

- a. Order History will show items they have ordered and sales statistics for those items
- b. Review Orders will show the order listing in history (and open orders).

# Navigating to reorder a previous order within the Punchout Site:

1) On the right hand tool bar under the My Account section, click on Review Orders

2) Fill in the Entry Date, Order #, PO #, etc. and click on the Search button