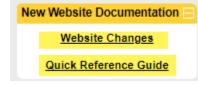

#### Navigating to Training/Navigation Documentation within the Punchout Site:

- 1) On the right hand tool bar under the New Website Documentation section, click on Quick Reference Guide or Website Changes.
- 2) Quick Reference Guide includes training/navigation materials for our site.
- 3) Website Changes includes new features/changes implemented to the site.