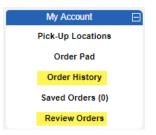

### Navigating to the Order Confirmation within the Punchout Site:

1) On the right hand tool bar under the My Account section, click on Review Orders

| My Account        |  |
|-------------------|--|
| Pick-Up Locations |  |
| Order Pad         |  |
| Order History     |  |
| Saved Orders (0)  |  |
| Review Orders     |  |

# Navigating to your Order History within the Punchout Site:

On the right hand tool bar under the My Account section, click on Order History and Review Orders.

- a. Order History will show items they have ordered and sales statistics for those items
- b. Review Orders will show the order listing in history (and open orders).