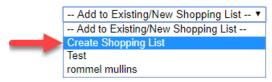

2) Click on the Add to Shopping List button > Click on Create Shopping List

3) Name your list and add a description (optional) > Click on the Create button

| Create Sho   | opping List |
|--------------|-------------|
| * Name:      |             |
| Description: |             |
| * - required | Create      |

4) Go back to the item details screen > Click on the Add to Existing/New Shopping List button > Select the desired list.

| Add to Existing/New Shopping List 🔻 |
|-------------------------------------|
| Add to Existing/New Shopping List   |
| Create Shopping List                |
| Test                                |
| rommel mullins                      |